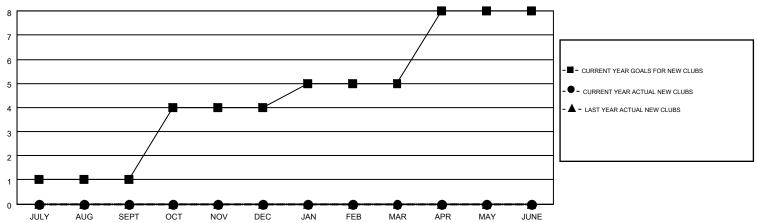

## GOALS AND ACTUAL NEW CLUBS CUMULATIVE

## MONTHLY MEMBERSHIP PROGRESS REPORT

COINT TROOKEOOKET ON

Multiple District 38

LOCATION: NEBRASKA

Results as of: 9/30/2014

GMT CA 1

| OIIIT.                |                  |           |                  |                  |  |  |
|-----------------------|------------------|-----------|------------------|------------------|--|--|
|                       |                  | Clubs     |                  |                  |  |  |
| RESULTS FOR 2014-2015 |                  |           |                  |                  |  |  |
| QUARTER               | NEW CLUB<br>GOAL | NEW CLUBS | DROPPED<br>CLUBS | NET<br>GAIN/LOSS |  |  |
| JULY/AUG/SEPT         | 1                | 0         | 0                | 0                |  |  |
| OCT/NOV/DEC           | 3                | 0         | 0                | 0                |  |  |
| JAN/FEB/MAR           | 1                | 0         | 0                | 0                |  |  |
| APR/MAY/JUNE          | 3                | 0         | 0                | 0                |  |  |