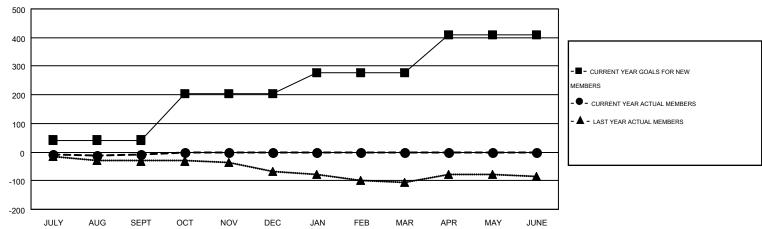

## GOALS AND ACTUAL MEMBERS CUMULATIVE

| DROPPED CLUBS: 0  DROPPED MEMBERS |    | 26 CLUBS OF 141 ADDED 1 OR MORE<br>NEW MEMBERS | GENDER DISTRIBUT  MALE  FEMALE | 710N<br>2,803 (75.96%)<br>887 (24.04%) |     |
|-----------------------------------|----|------------------------------------------------|--------------------------------|----------------------------------------|-----|
| DECEASED                          | 8  | CLICK HERE FOR HEALTH ASSESSMENT DATA          |                                |                                        |     |
| CLUB CANCELLED                    | 0  |                                                | FAMILY UNIT MEMBERS            |                                        | 778 |
| OTHER                             | 78 |                                                | HEAD OF HOUSEHOLD              |                                        | 384 |
| TOTAL                             | 86 |                                                | NON-HEAD OF HOUSEHOLD          |                                        | 394 |

| Members               |                    |                                        |                    |                  |  |  |  |  |  |  |
|-----------------------|--------------------|----------------------------------------|--------------------|------------------|--|--|--|--|--|--|
| RESULTS FOR 2014-2015 |                    |                                        |                    |                  |  |  |  |  |  |  |
| QUARTER               | NEW MEMBER<br>GOAL | CHARTER AND<br>NEW<br>MEMBERS<br>ADDED | DROPPED<br>MEMBERS | NET<br>GAIN/LOSS |  |  |  |  |  |  |
| JULY/AUG/SEPT         | 42                 | 76                                     | 86                 | -10              |  |  |  |  |  |  |
| OCT/NOV/DEC           | 163                | 0                                      | 0                  | 0                |  |  |  |  |  |  |
| JAN/FEB/MAR           | 71                 | 0                                      | 0                  | 0                |  |  |  |  |  |  |
| APR/MAY/JUNE          | 134                | 0                                      | 0                  | 0                |  |  |  |  |  |  |